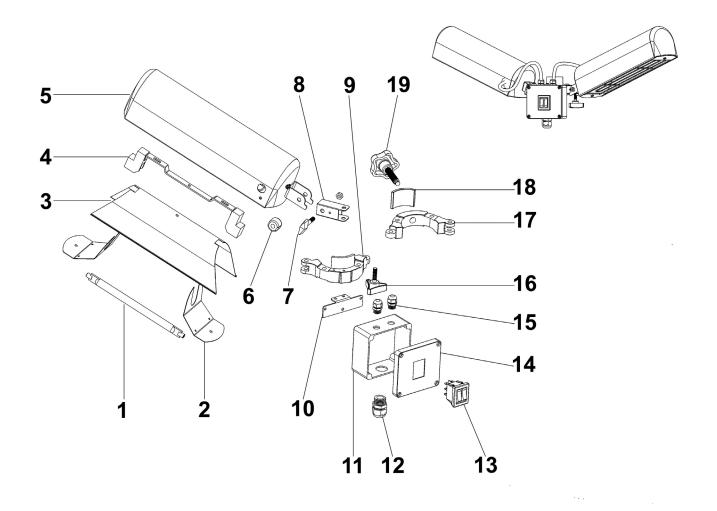

## Parts Information:

Dellonda Folding Parasol/Gazebo/Patio Outdoor Infrared Heater, Two Panels, 230V, Extra Long 5M Cable

**Model No: DG176** 

| Item | Part No. | Description      |
|------|----------|------------------|
| 1    | DG10833  | Tube             |
| 2    | DG10834  | Side Reflector   |
| 3    | DG10835  | Reflector        |
| 4    | DG10836  | Lamp Holder      |
| 5    | DG10837  | Body             |
| 6    | DG10838  | Line Deduction   |
| 7    | DG10839  | Triangle Knob 01 |
| 8    | DG10840  | Bracket 01       |
| 9    | DG10841  | Bracket 02       |
| 10   | DG10842  | Bracket 03       |

| Item | Part No. | Description      |
|------|----------|------------------|
| 11   | DG10843  | Box 02           |
| 12   | DG10844  | PG11             |
| 13   | DG10845  | Switch           |
| 14   | DG10846  | Box 02 Cover     |
| 15   | DG10847  | PG9              |
| 16   | DG10848  | Triangle Knob 02 |
| 17   | DG10849  | Bracket 04       |
| 18   | DG10850  | Pressing Sleeve  |
| 19   | DG10851  | Handwheel        |